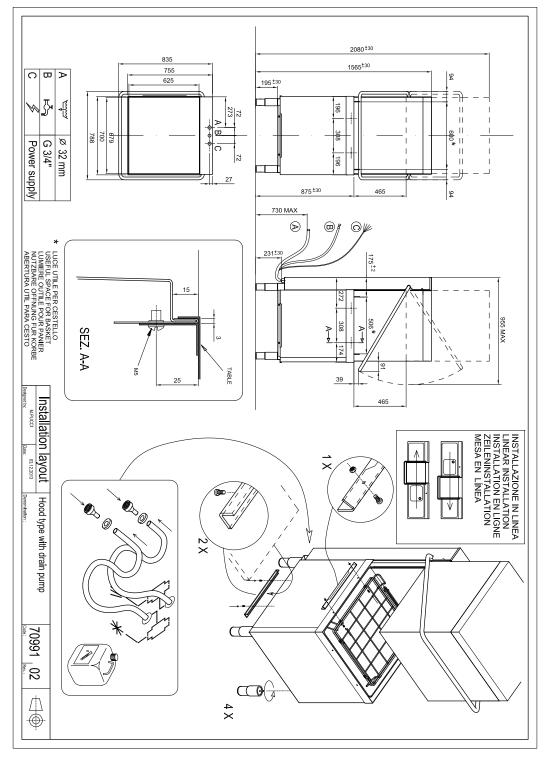

Technical drawing

Hood type dishwasher double skin softener 50x60 - 400 V

Model

SAP Code

00011300

tel.: +420 381 582 284 e-mail: rmgastro@rmgastro.com web: www.rmgastro.com

**Product benefits** 

web: www.rmgastro.com